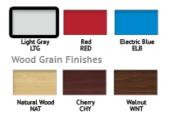

## Frame Color: LTG

### Drawer Color: YELLOW Light Gray LTG Natural NTL White WHT Yellow YEL Red RED Wine WNE Pink PNK Orange ORG Dark Blue DKB Electric Blue ELB Violet VIL Light Blue LTB Teal Green TLG Spring Green SPG Fairway Green FWG Dark Gray GRA Wood Grain Finishes Natural Wood NAT Cherry CHY Walnut WNT