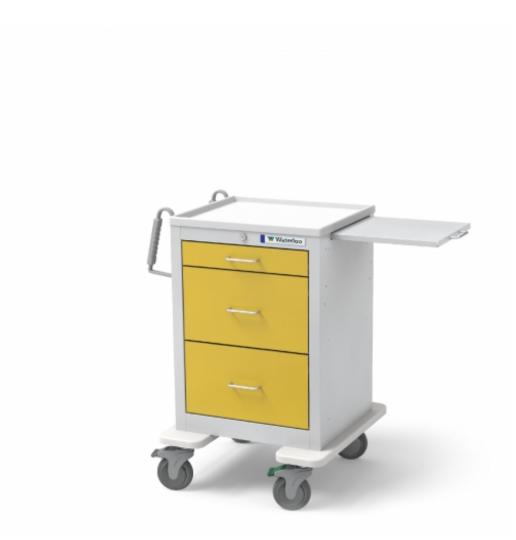

# 3-Drawer Junior ShortIsolation Cart (JSGKU-399-YEL)

👿 waterloohealthcare.com/product/3-drawer-junior-short-jsgku-399-yel

Economical steel isolation carts offer a robust work platform that can be configured with accessories to address your code cart needs. Shares many of the same great features as our aluminum cart but at a more economical initial price. Other features include: