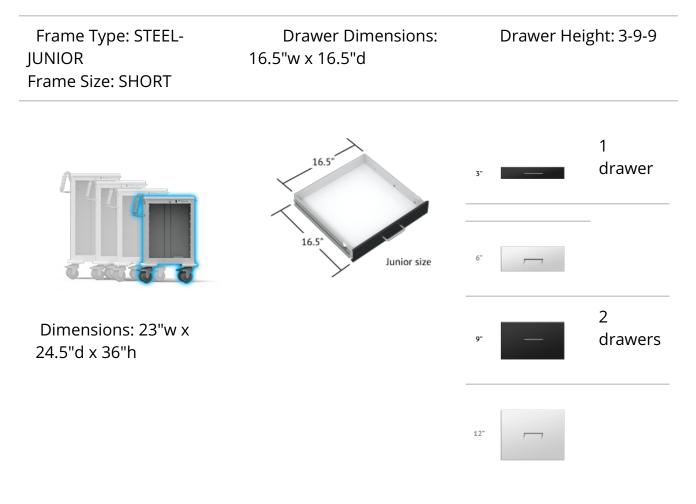

e.com/product/3-drawer-junior-short-jsgku-399-yel



Economical steel isolation carts offer a robust work platform that can be configured with accessories to address your code cart needs. Shares many of the same great features as our aluminum cart but at a more economical initial price. Other features include:

Smooth ball bearing slides with auto-close mechanism to pull the drawer fully closed.

Advanced nylon reinforced polycarbonate bumper provides a wider wheel base and greater cart stability and protection. Single piece construction resists scuffs and scratches.

5" Premium "Easy roll" sealed bearing casters with precision bearing swivels. Thread guards minimize sutures and other materials from collecting around axles and keep carts rolling smoothly.

# Description

# SPECIFICATIONS



## Frame Color: LTG



### Drawer Color: YELLOW Light Gray LTG Natural NTL White WHT Yellow YEL Red RED Wine WNE Pink PNK Orange ORG Dark Blue DKB Electric Blue ELB Violet VIL Light Blue LTB Teal Green TLG Spring Green SPG Fairway Green FWG Dark Gray GRA Wood Grain Finishes Natural Wood NAT Cherry CHY Walnut WNT

# Key lock Lever lock Image: Set lock Push button lock Image: Set lock I

Lock System: KEY

LOCK

Dual Access lock

# Top: REMOVEABLE PLASTIC



Flexible plastic top

# Bumpers: STABILIZER BASE







# Casters: 5" STANDARD